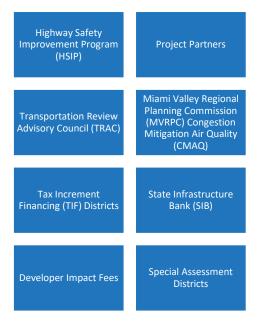

<br>issues expected at the<br>NB and SB I-675 ramp<br>intersections due to<br>queues extending onto<br>I-675 and through<br>adjacent intersections;<br>urban ramp (#80) on<br>ODOT HISP list | Greater safety<br>performance<br>improvements<br>achieved within<br>study area:<br>Predicted crash<br>frequency<br>reduction (-44.3<br>crashes per year) | Safety<br>performance<br>improved within<br>study area:<br>Predicted crash<br>frequency<br>reduction (-24.9<br>crashes per year |



### **Project Timeline**





# Project Cost and Funding

| Alternative 1   | Alternative 1B  | Alternative 2   |
|-----------------|-----------------|-----------------|
| \$70.6 Million* | \$71.4 Million* | \$82.1 Million* |

\*Note that costs do not include right of way acquisition, utility relocation or inflation







## Comparison of Alternatives

| Evaluation Criteria                         | No Build | Alternative 1  | Alternative 1B | Alternative 2  |
|---------------------------------------------|----------|----------------|----------------|----------------|
| Congestion (Primary Need)                   |          |                |                |                |
| Safety (Primary Need)                       |          | 0              | 0              | •              |
| Pedestrian Connectivity<br>(Secondary Need) | 0        | 0              | •              |                |
| Right of Way Impacts                        | •        | 0              | •              | •              |
| Environmental Resource<br>Impacts           | •        | •              | 0              | •