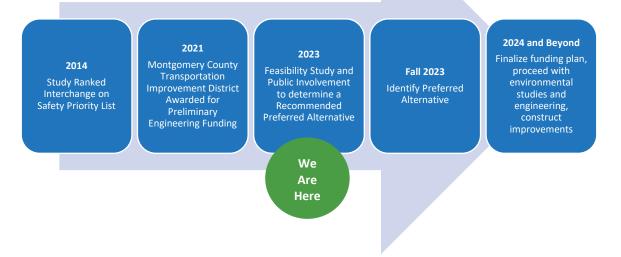

br>of service (LOS D<br>or better) at all<br>study<br>intersections                                           |
| Safety<br>(Primary)     | Multiple segments<br>and intersections on<br>the ODOT and<br>MVRPC safety<br>priority lists                                            | Safety performance<br>issues expected at the<br>NB and SB I-675 ramp<br>intersections due to<br>queues extending onto<br>I-675 and through<br>adjacent intersections;<br>urban ramp (#80) on<br>ODOT HISP list | Greater safety<br>performance<br>improvements<br>achieved within<br>study area:<br>Predicted crash<br>frequency<br>reduction (-44.3<br>crashes per year) | Safety<br>performance<br>improved within<br>study area:<br>Predicted crash<br>frequency<br>reduction (-24.9<br>crashes per year |



### **Project Timeline**





# Project Cost and Funding

| Alternative 1   | Alternative 1B  | Alternative 2   |
|-----------------|-----------------|-----------------|
| \$70.6 Million* | \$71.4 Million* | \$82.1 Million* |

\*Note that costs do not include right of way acquisition, utility relocation or inflation







## Comparison of Alternatives

| Evaluation Criteria                         | No Build | Alternative 1  | Alternative 1B | Alternative 2  |
|---------------------------------------------|----------|----------------|----------------|----------------|
| Congestion (Primary Need)                   |          |                |                |                |
| Safety (Primary Need)                       |          | 0              | 0              | •              |
| Pedestrian Connectivity<br>(